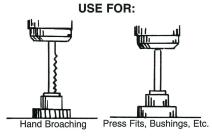

## Looks — Feels and Performs Like White Lead, But . . . Contains No White Lead

Use for Hand Broaching, Steady Rests, Chuck Lubrication, Die Sets, Press Fits, Bushings.

- No Sulfur
- No Chlorine
- No 111 Trichloroethane
- Stays Put
- Won't Dry Out or Evaporate
- Withstands Extreme Pressure