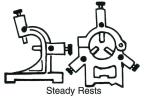

## Looks — Feels and Performs Like White Lead, But . . . Contains No White Lead

Use for Hand Broaching, Steady Rests, Chuck Lubrication, Die Sets, Press Fits, Bushings.

- No Sulfur
- No Chlorine
- No 111 Trichloroethane
- Stays Put
- Won't Dry Out or Evaporate
- Withstands Extreme Pressure